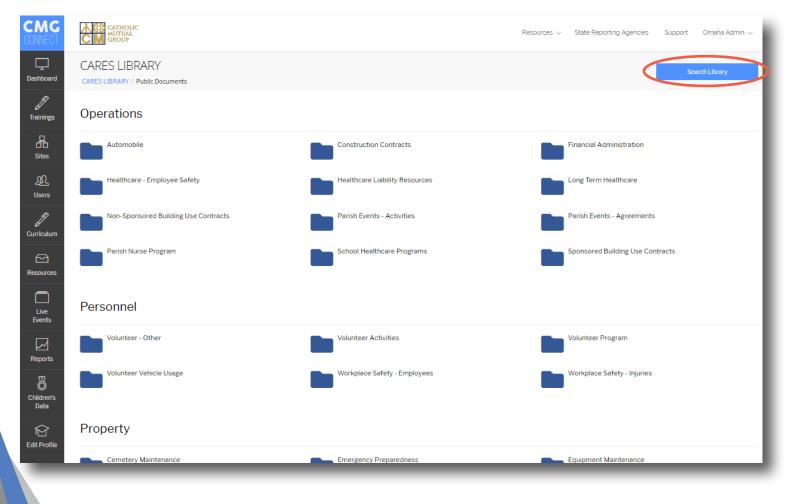

Using the "Search Library" button, users can look up documents by name or using keywords, allowing users to easily navigate Catholic Mutual's full library of bestpractice documents.