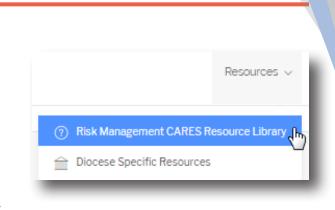

## **Introducing the NEW Resource Library**

All users now have easy access to Catholic Mutual's *entire* Risk Management CARES Resource Library via CMG Connect. Click 'Resources' at the top of the page when you log into your account, then select "Risk Management CARES Resource Library" from the list.