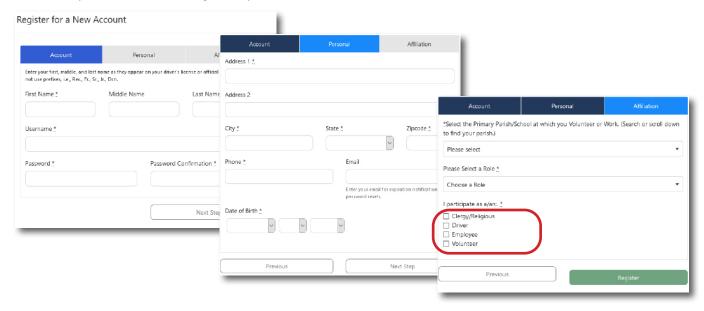

\*\*Please do <u>not</u> fill in the account creation boxes if you have an existing profile.

**New to training?** Create a new account by completing all the boxes. This includes address, primary location (site), and how you participate at your location. If you have questions, please contact your parish/school coordinator.