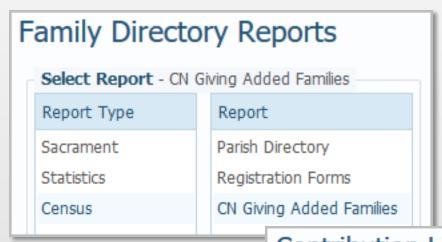

- ConnectNow Giving
  - New CN Giving Added Families report
  - New CN Giving filter in Contribution List