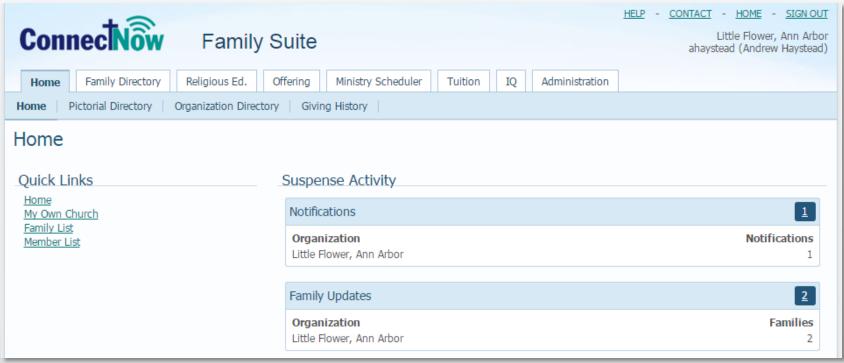

#### ▶ Entire Suite

- Internal site changes to improve report performance
- Internal site changes to improve loading times
- New load testing processes

- Home Screen
  - Notifications

- Administration screen
  - Notifications