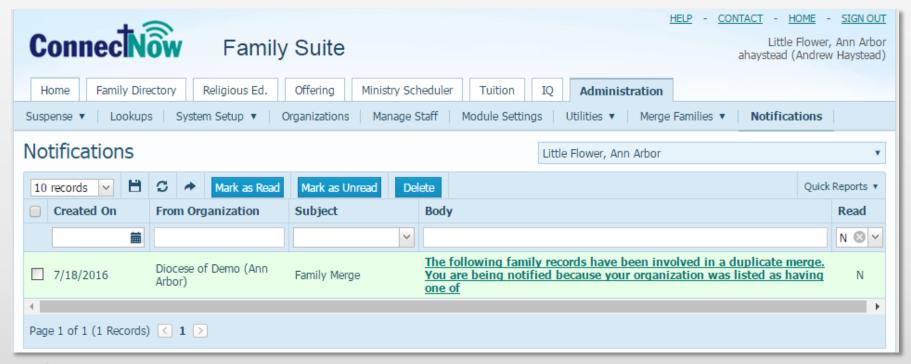

#### ▶ Entire Suite

- Internal site changes to improve report performance
- Internal site changes to improve loading times
- New load testing processes

- Home Screen
  - Notifications

- Administration screen
  - Notifications