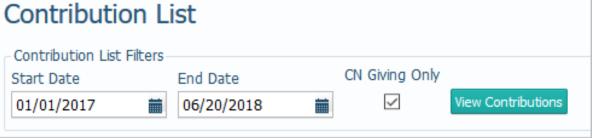

- ConnectNow Giving
  - New CN Giving Added Families report
  - New CN Giving filter in Contribution List